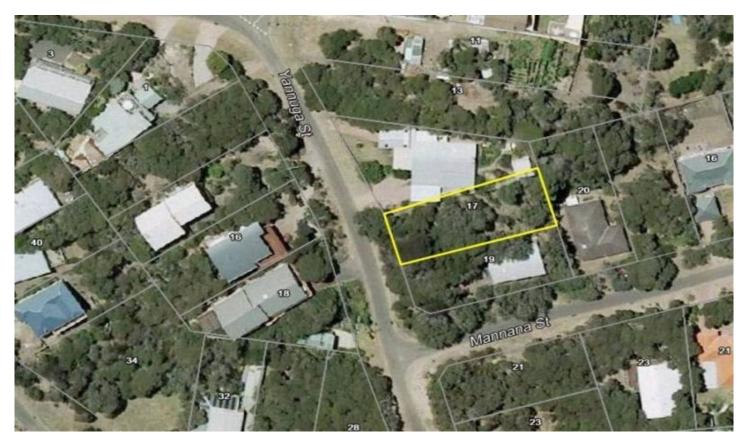

## 17 Yannuga Street RYE VIC

Just waiting to become your very own Peninsula hideaway is this fine parcel of coastal land. Boasting a wide street frontage and dotted with native flora, this holding spans across 625 sqm\*. An increasingly rare entity in a thriving market, now is the time to secure your very own slice of the Peninsula and enjoy it for many years to come.

Some fencing already in place

An established street with homes typical of their coastal surroundings

Allow your dreams to become an idyllic seaside reality

\*all measurements are approximate.

Land Size: 625 sqm