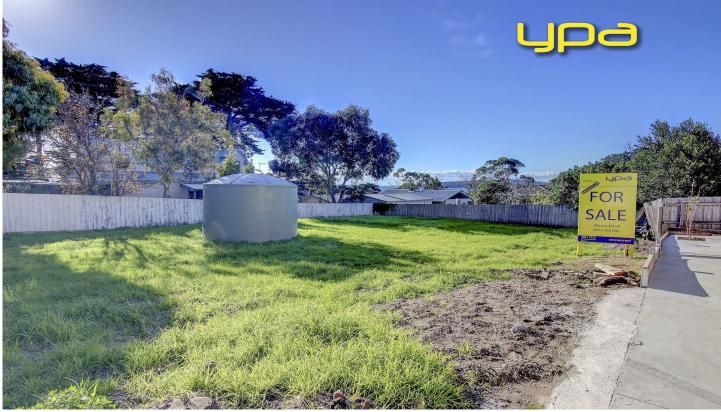

## **19A McArthur Street DROMANA VIC**

Located only 350 metres from arguably the best stretch of beach along the Dromana foreshore is this prime site. With all services available, build your dream townhouse or holiday pad (STCA). Dont miss this amazing opportunity.

## Featuring:

Large, private allotment of 547sqm\*

Relatively flat parcel which gently rises at the mid-point Offering scope to take advantage of the elevation with the potential to capture bay views from upper or lower levels Set in an established area with a host of amenities close to hand including schools, restaurants and shops Land is becoming a rare commodity so there is also the

option to hold on to the land and develop in the future All set to embrace the enviable Peninsula lifestyle where

your own family oasis can come to fruition

| Land Size | : 547 sqm                        |
|-----------|----------------------------------|
| View      | : https://www.ypa.com.au/7393314 |