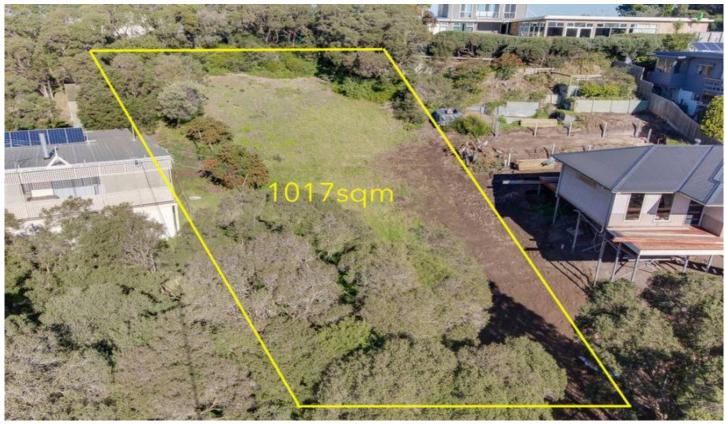

## 9 Yarrayne Street RYE VIC

Nestled in a quiet street, this land parcel represents a sensational opportunity to secure your very own slice of the Peninsula. Boasting a sought-after elevated allotment with scope for an executive seaside dwelling (STCA), there is also the chance to capitalise on stunning bay views. Spanning over a quarter of an acre (1017 sqm\*), the time is now.

## Featuring:

Gently rising allotment on the high side of the street Peaceful and established seaside pocket surrounded by native Moonahs

Potential for far-reaching bay and treed vistas Fencing already in place

Private allotment surrounded by coastal-inspired homes Increasingly rare land opportunity to land bank or Land Size: 1018 sqm

View: https://www.ypa.com.au/7393316