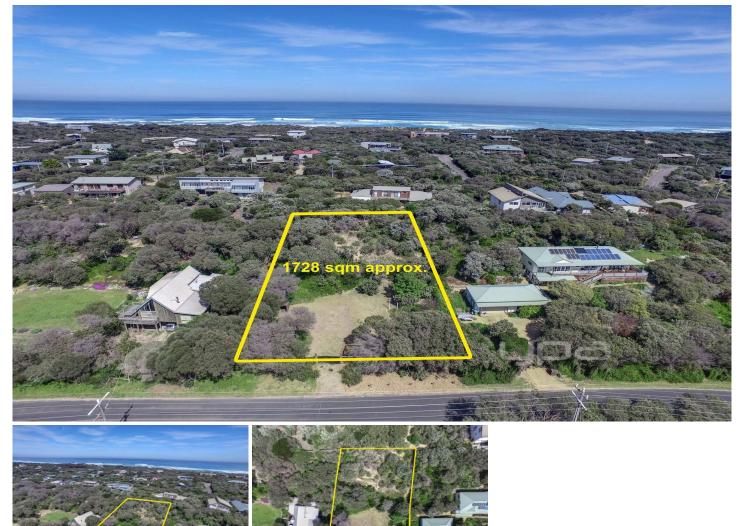

## 66 Bass Meadows Boulevard ST ANDREWS BEACH VIC

A rare opportunity to seize this land offeringon the cusp of the rugged ocean coastline in the highly sought-after St Andrews Beach. Sprawling across 1728sqm\* there is a wealth of space on which to construct your executive coastal residence (STCA).

## Land Size : 1728 sqm View : https://www.ypa.com.au/7393317

Tony Talarico 0420 778 401