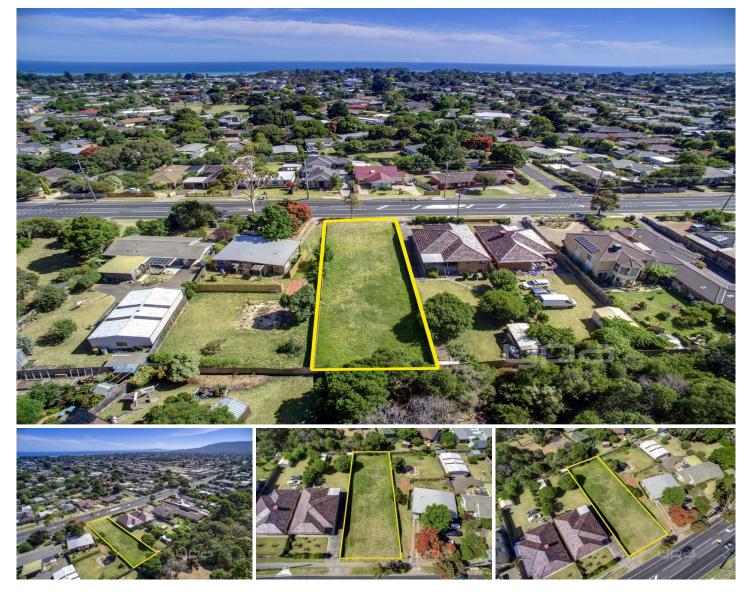

## 215 Eastbourne Road ROSEBUD VIC

Take the New Year head on and reap the rewards of securing this sizeable coastal allotment. Sprawling across 799sqm\*, there is the option build a single dwelling or to maximise your returns with a multi-unit development (STCA). Close to the sea, schools and shops, what an exciting prospect for 2108.

## Featuring:

Large and level land allotment of 799sqm\* situated in a prime location

Option to build your own coastal abode close to all local facilities and attractions (STCA)

Alternatively, further capitalise and add this multi-unit site to your portfolio (STCA)

## Land Size : 799 sqm View : https://www.ypa.com.au/7393318