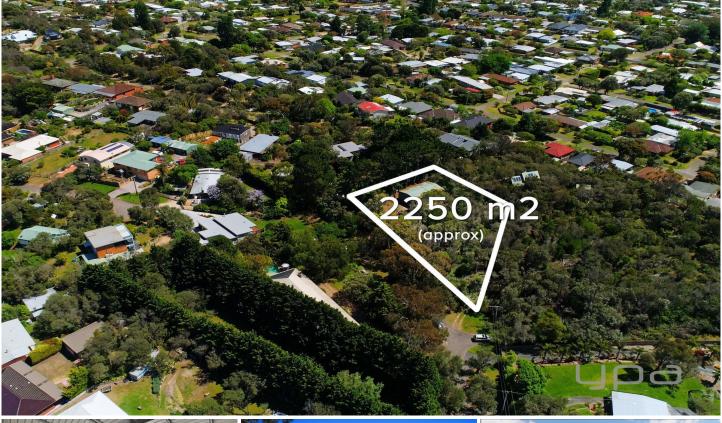

## 12 Illalong Court TOOTGAROOK VIC

Calling all dreamers, visionaries and utopians alike: A rare and exciting opportunity has become available to secure an exceptional block of land in one of Tootgarook's most prized locations!

The 2250m2 approx allotment is brimming with established gardens of Australian natives, Moonah's and Ti Trees and enjoys a sunny north east facing aspect. Dependant on the orientation of your design, beautiful morning sun will flood through the windows of your new dream home STCA. The options here really are a plenty.

Land Size: 2250 sqm

View: https://www.ypa.com.au/7393331

Tony Talarico 0420 778 401