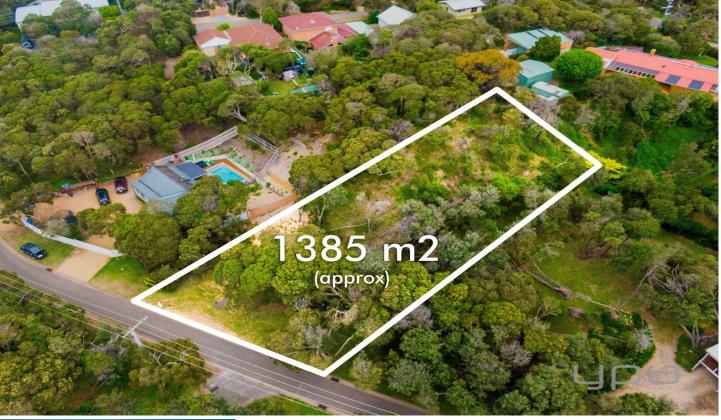

## **3 Dawn Street RYE VIC**

Situated on 1385sqm (approx.) of prime seaside land, this elevated allotment enjoys beautiful treed outlooks amongst typical coastal vegetation. Nestled in a popular back beach location, this large land holding gives you the opportunity to design and build the home you really want in this beautiful part of the Mornington Peninsula (STCA). Surrounded by quality homes, enjoy this quiet, yet established part of Ryein a blessed position close to the rolling surf, glistening bay, shops, restaurants and award-winning wineries and golf courses. Suited to a home design where the outdoors are to be admired and appreciated, this private site is a must see.