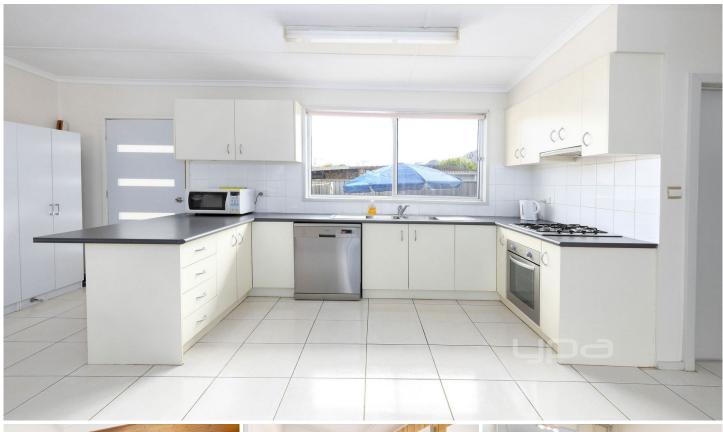

main bathroom has bath. Separate toilet & laundry Kitchen with modern appliances + dishwasher tiled floor large rear yard fully fenced.

Rear Garden Shed

walk to beach (850m), bus and parks

\*\*12 months lease