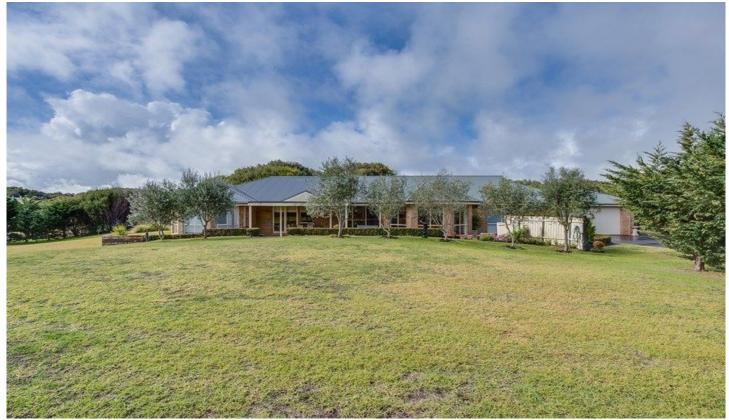

## 15 Alexandra Crescent Rye VIC

Well maintained large family home comprising of 6 bedrooms and a study.

Private parents retreat area and an open plan kitchen, meals area and living room adjoining another separate living room to service a further 2 bedrooms and 3rd main bathroom.

Also comprises a double garage, large garden Alfresco area undercover and just off the kitchen meals area.

Regular lawn mowing included, 1 acre block.

6 Pm 3 Pm

View: https://www.ypa.com.au/7393397

Danielle Hanvin 0415156471