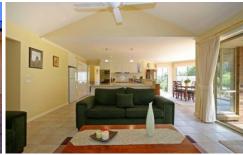

Master features ensuite and walk in robe. All other bedrooms have built in robes. Quality fixtures and fittings throughout. Kitchen with gas cooking and dishwasher. Split system air conditioning and ceiling fan. Ducted heating throughout.