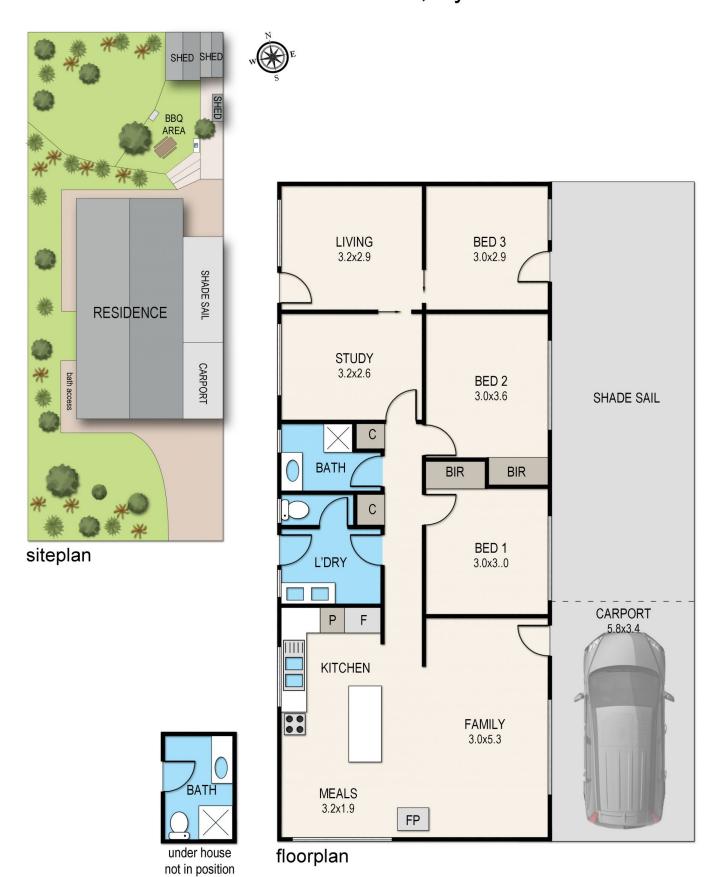

## 2 Burdoo Street Rye VIC

Ypa Rental Department is proud to offer this neat and tidy 3 bedroom home. Features:

3 bedrooms carpeted with ceiling fans, 2 with BIR's wood-burning fireplace + split system in open plan meals/lounge room

kitchen freshly painted cupboards

new blinds throughout

study with split system

tiled living areas

separate laundry with outside access & separate toilet

2nd bathroom under house including toilet

lots of natural light

high vaulted ceilings

north-facing rear yard

2 sheds

outdoor area with shade cloth

carport

## 2 Burdoo Street, Rye

Whilst every attempt has been made to ensure the accuracy of this floorplan, measurements of doors, windows, rooms and any other items are approximate only. The producer or the agent cannot be held responsible for any errors, ommissions or misstatements. This plan is for illustrative purposes only and should be used as such.