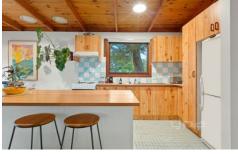

kitchen freshly painted cupboards

new blinds throughout

study with split system

tiled living areas

separate laundry with outside access & separate toilet

2nd bathroom under house including toilet

lots of natural light