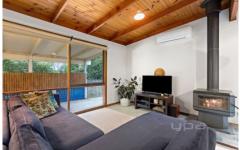

## 2 Burdoo Street Rye VIC

Ypa Rental Department is proud to offer this neat and tidy 3 bedroom home. Features:

3 bedrooms carpeted with ceiling fans, 2 with BIR's wood-burning fireplace + split system in open plan meals/lounge room

high vaulted ceilings

north-facing rear yard

2 sheds

outdoor area with shade cloth

carport