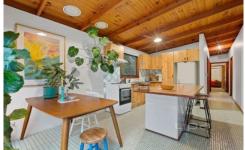

kitchen freshly painted cupboards

new blinds throughout

study with split system

tiled living areas

separate laundry with outside access & separate toilet

2nd bathroom under house including toilet

lots of natural light