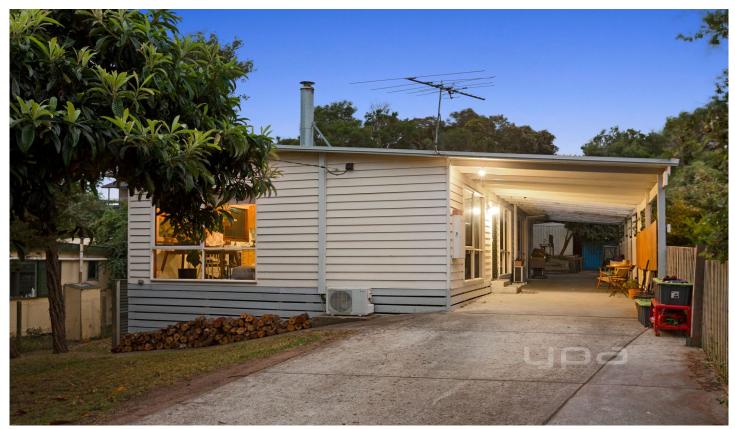

## 2 Burdoo Street Rye VIC

Ypa Rental Department is proud to offer this neat and tidy 3 bedroom home. Features:

3 bedrooms carpeted with ceiling fans, 2 with BIR's wood-burning fireplace + split system in open plan meals/lounge room

high vaulted ceilings

north-facing rear yard

2 sheds

outdoor area with shade cloth

carport

## 3 2 2 2

Land Size: 603 sqm

View: https://www.ypa.com.au/7393435

Danielle Hanvin 0415156471