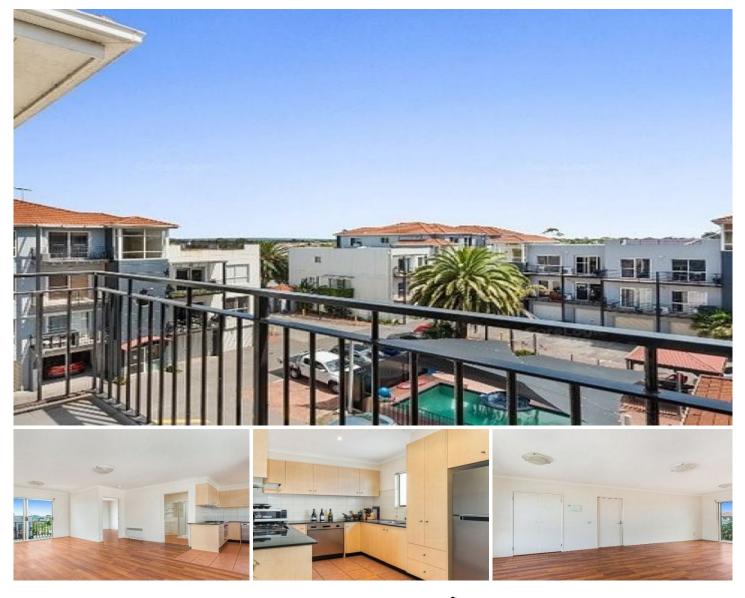

## 49/5 Thompson Road Patterson Lakes VIC

YPA Rental Department is proud to offer this resort style living light filled top-floor apartment in the heart of Patterson Lakes.

Features include:

Access to heated swimming pool which includes a spa, walk to shops, waterfront restaurants and cafes. Well-appointed kitchen with granite bench tops and stainless-steel appliances & tiled Open-plan living/dining area onto a private balcony overlooking the pool timber floors throughout. Bedroom with mirrored built-in robes Central bathroom tiled European laundry LG Split-system heating/cooling Single lock-up garage