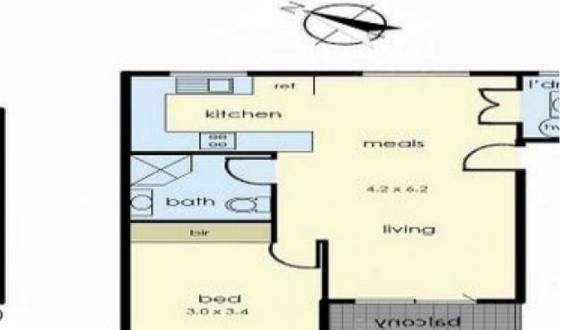

## 49/5 Thompson Road Patterson Lakes VIC

YPA Rental Department is proud to offer this resort style living light filled top-floor apartment in the heart of Patterson Lakes.

Features include:

Access to heated swimming pool which includes a spa, walk to shops, waterfront restaurants and cafes. Well-appointed kitchen with granite bench tops and stainless-steel appliances & tiled Open-plan living/dining area onto a private balcony overlooking the pool timber floors throughout. Bedroom with mirrored built-in robes Central bathroom tiled European laundry LG Split-system heating/cooling Single lock-up garage