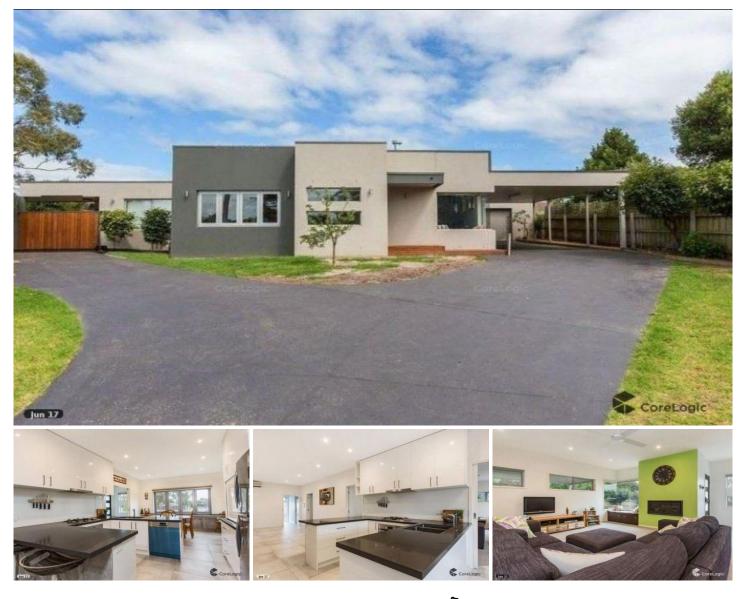

## 2 Warilda Court Mornington VIC

This three bedroom home has modern amenity, location convenience and style. The three-bedroom offers open-plan living and light-filled interiors with two separate living areas, while the outdoor area delivers easy under cover alfresco entertainment decking with a good size rear low maintenance yard. A stylish ensuite completes the master bedroom and the main bathroom with a bath and separate large laundry suits everyone. High class and quality additions appear throughout including a stone benchtop in the kitchen, tiled flooring, tall ceilings, gas log fire place, split system and stainless steel appliances. With a lock up garage, carport and two driveways to enter the property at the end of the court, what more could you want. Within walking distance to Bentons Square, schools and parks.