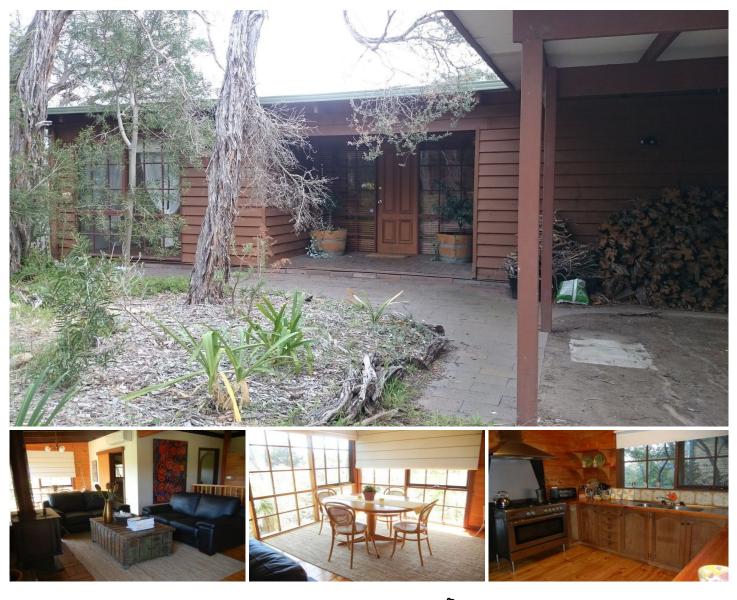

**56 Observation Drive Rye VIC** 

YPA Rental Department is proud to offer you this 3 bedroom double story property. Beautifully presented and comprising:

- Polished floor boards throughout.

- Light filled lounge room.

- A kitchen that offers quality stainless steel cooking appliances.

- Two bedrooms
- Main bathroom
- Downstairs consists of another living area
- Main bedroom and ensuite.

- Outside is a decking area that overlooks the back garden. \*\* Pets on application \*\* 12 months lease \*\*gardening included