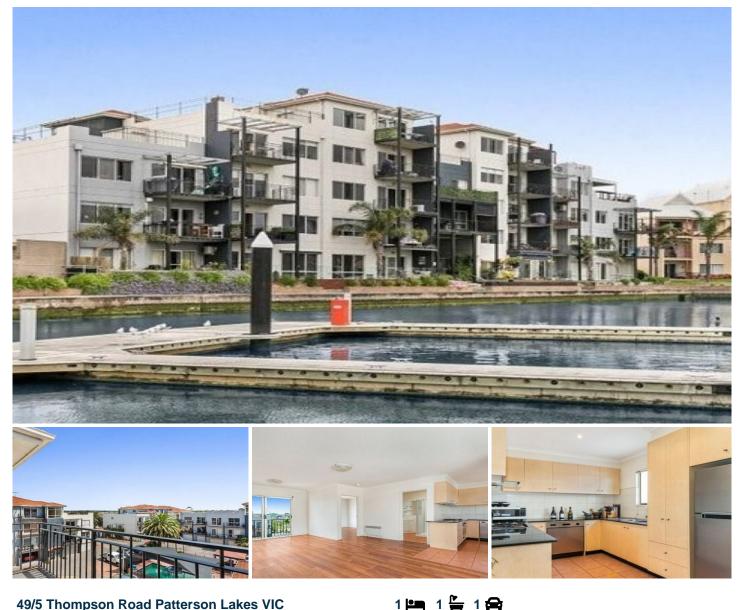

## 49/5 Thompson Road Patterson Lakes VIC

YPA Rental Department is proud to offer this resort style living light filled top-floor apartment in the heart of Patterson Lakes.

Features include:

-Access to heated swimming pool which includes a spa -walk to shops, waterfront restaurants and cafes.

-Well-appointed kitchen with granite bench tops and stainless-steel appliances

-Open-plan living/dining area onto a private balcony overlooking the pool

-timber floors throughout.

- -Bedroom with mirrored built-in robes
- -Central bathroom tiled
- -European laundry
- -LG Split-system heating/cooling
- -Single lock-up garage
- -Gated access to the waterway