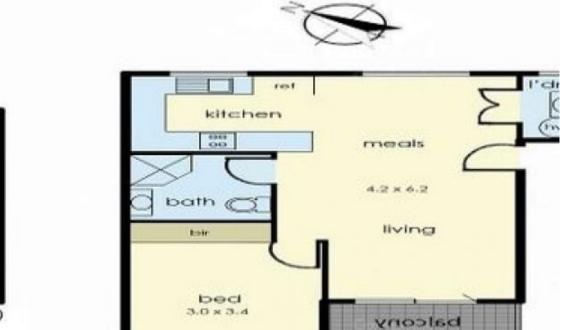

-Well-appointed kitchen with granite bench tops and stainless-steel appliances

-Open-plan living/dining area onto a private balcony overlooking the pool

-timber floors throughout.

- -Bedroom with mirrored built-in robes
- -Central bathroom tiled
- -European laundry
- -LG Split-system heating/cooling
- -Single lock-up garage
- -Gated access to the waterway