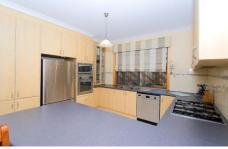

Comprising of: 3 sizable bedrooms with BIR, master bedroom has full ensuite, WIR and balcony, separate study, formal lounge room and huge rumpus room.

Youll love entertaining in its open plan kitchen/meals area leading out to a lovely covered outdoor BBQ area.