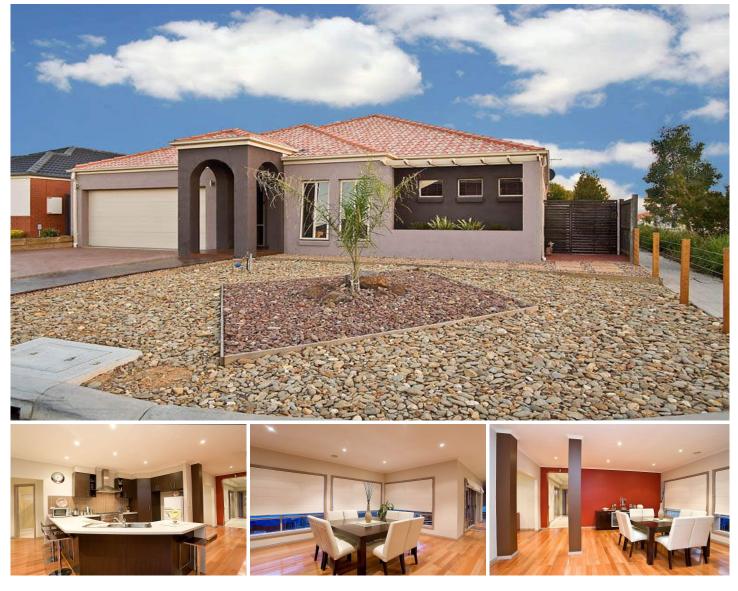

## 5 Kahan Close CAROLINE SPRINGS VIC

Strikingly attractive from the front, but wait till you step inside to modern living at its best! With features galore offering Timber flooring, 9ft ceilings, ducted heating, and a large kitchen with stainless steel appliances plus down lights & feature lights, overlooking a large family room and meals area combined, 4 bedrooms, master ensuite with double vanities, and walk in robe. The positives just keep coming with remote double lock up garage with internal access, and outdoor entertaining area. Combining all this and a terrific location, how can one go wrong?