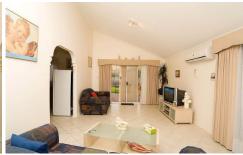

Features include 3 car carport with remote, cathedral ceilings, wall heater, split system heating/cooling and garden shed.

This tremendous home is highlighted by its recently constructed bungalow on a concrete slab with toilet/basin/shower, split system heating/cooling and store room.