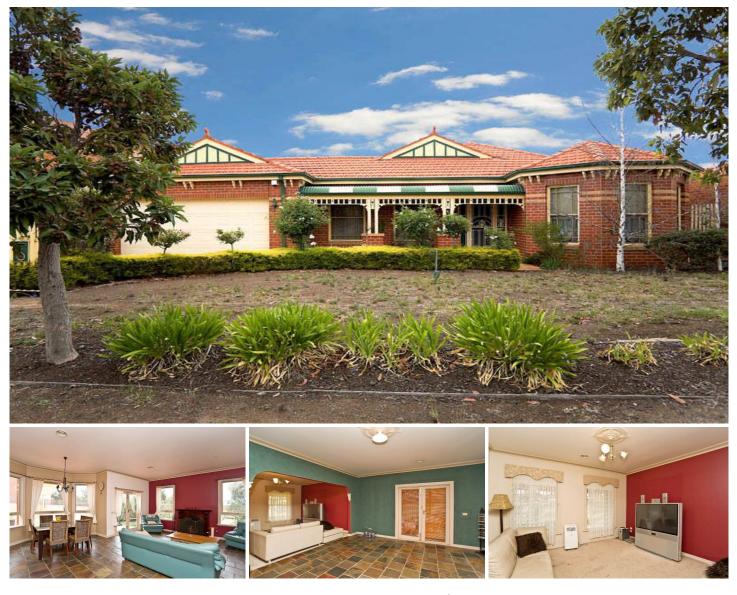

## 19 Longhurst Crescent HILLSIDE VIC

Located in Banchory Grove is this terrific quality home surrounded by some of the areas finest homes. Offering three good size bedrooms with BIR, master bedroom has WIR and full ensuite, separate formal lounge, formal dining & open plan kitchen/meals/living area.

This home is complete with all the traditional federation features including slate floors, Tasmanian oak kitchen, fire place as well as other features such as ducted heating, double remote garage with drive through, outdoor entertaining area and much more.

Its upstairs attic provides extra storage or even a home office or 4th bedroom.

With all amenities positioned only a short walk away this home provides the purchaser with a wealth of opportunities to enjoy.