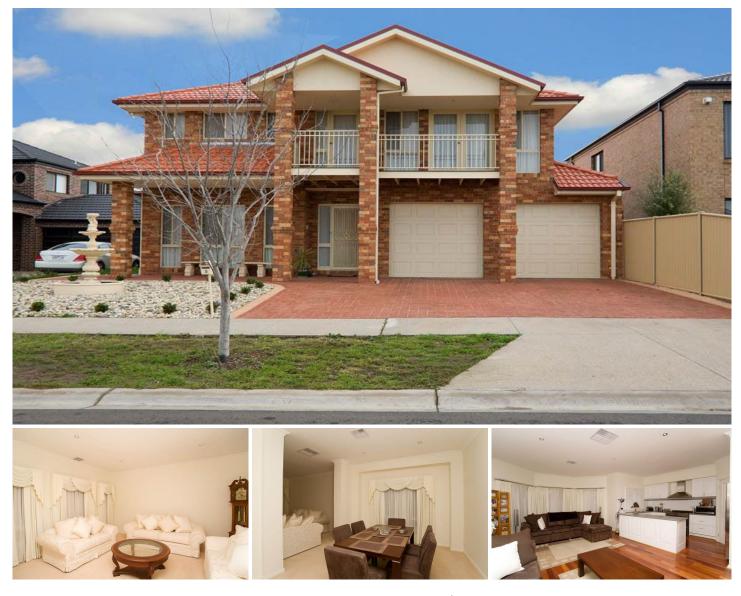

## **3 Cranwell Square CAROLINE SPRINGS VIC**

Constructed with quality and family comfort in mind this home has space to accommodate the growing family.

Comprising of spacious formal lounge/dining, large rumpus/billiard room, separate lounge/meals area, upstairs has four large bedrooms with BIR, master with WIR and full ensuite & retreat.

Features include ducted heating, evaporative cooling, high gloss vinyl wrap kitchen featuring stainless steel appliances & dishwasher, spa, double garage and other quality fixtures & fittings.

Located in the ever popular and growing Cypress Views Estate with all amenities nearby, this home is sure to impress the fastidious buyer.