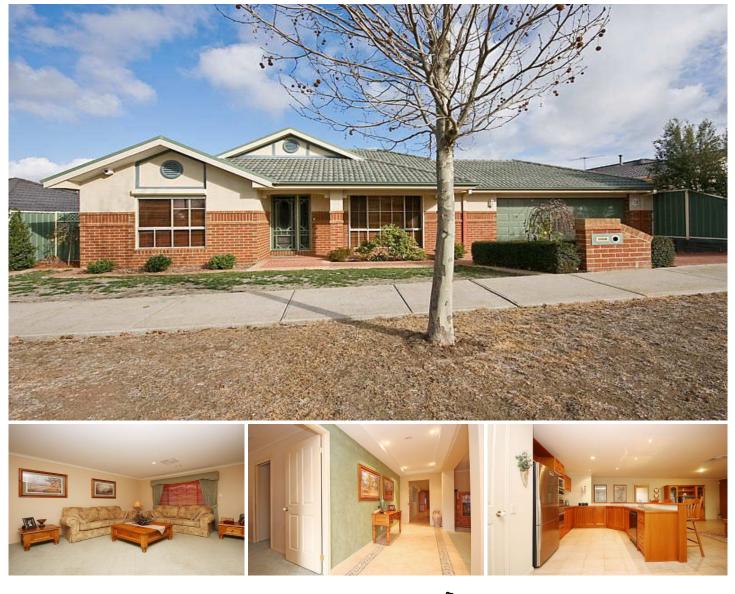

## **13 Pilgrim Drive HILLSIDE VIC**

Located in the heart of Bellevue Estate this four bedroom family home is ready for you to move straight in and start living.

Comprising of formal lounge which follows through to open plan kitchen and meals area with Tasmain Oak kitchen and a great outdoor entertaining area with BBQ overlooking manicured gardens.

Other features include A/con, ducted heating, double garage with drive through, water tanks and much much more.

Also located close to transport, schools, local shops and parklands, come and take a look at this immaculate kept home as this will surely not last a minute.