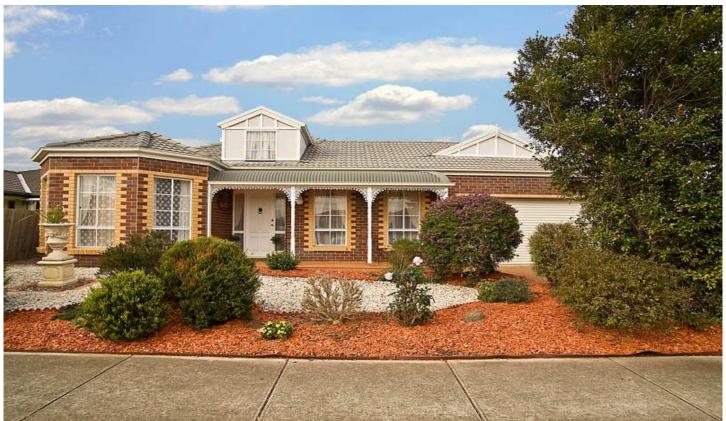

## 23 Antionetta Way HILLSIDE VIC

A view of enchanting beauty this family home offers a feature entrance hall, four comfortable sized bedrooms with BIR, grand master with bay window and ensuite adjacent to WIR, central bathroom and separate laundry with access to the rear, open plan kitchen and dining adjacent to a rumpus room, separate formal lounge room. Other features include a captivating outdoor entertaining area, double garage with drive through access, large yet low maintenance backyard (approx 700m2 of land) , ducted heating, evaporative cooling, alarm system, high ceilings and much more. The interior decorating in this home is exquisite. Call for an inspection as you will not be disappointed.