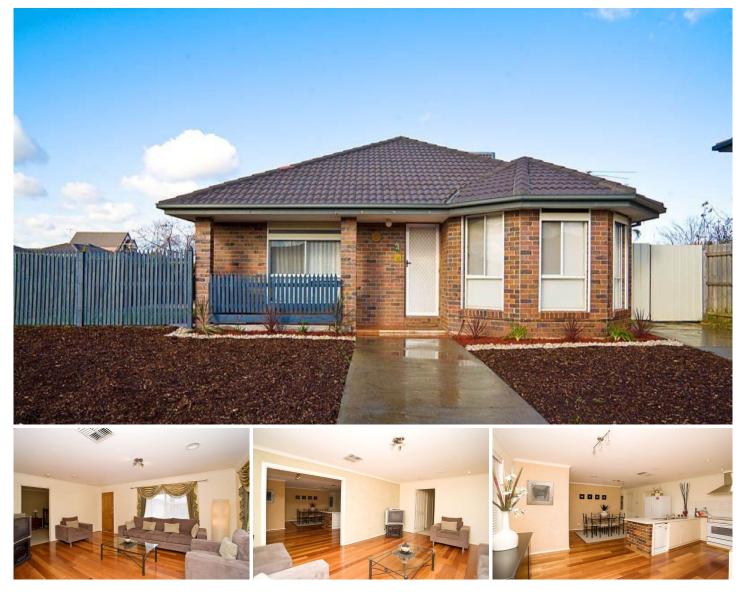

## 9 Hepburn Place SYDENHAM VIC

Perfect family home situated in a quiet location only minutes from transport, shops, schools and Watergardens Shopping Centre. Comprising 3 bedrooms with BIR, grand master with bay window and ensuite adjacent to WIR, central bathroom with separate toilet, open plan kitchen and meals area opposite a cosy family lounge room. Other features include a secluded courtyard perfect for a barbeque or two, ducted heating, evaporative cooling, roller shutters, single garage on remote and set on a landscaped water friendly allotment. Tastefully built with clinker bricks, a rarity in the suburbs today!