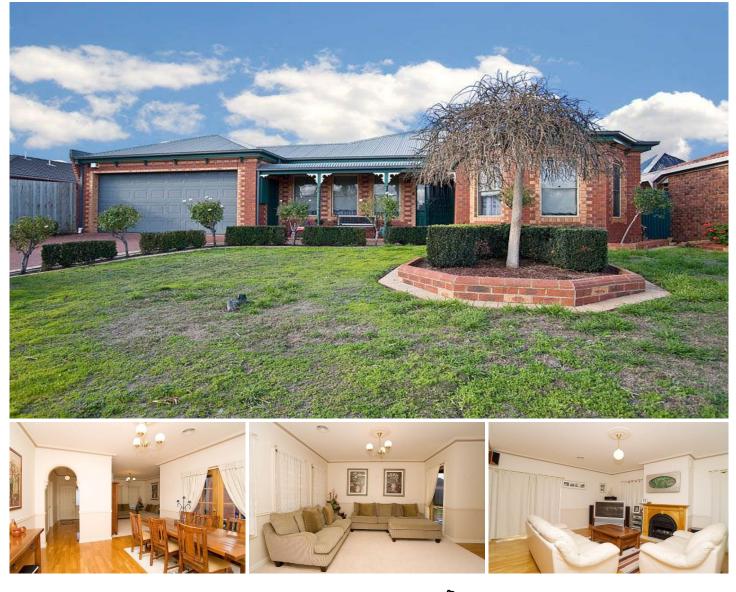

## 60 Stagecoach Crescent SYDENHAM VIC

Walk to Watergardens Shopping Centre from this attractive Victorian family home. Boasting 3 large bedrooms with BIR, master with full ensuite and WIR, separate formal living room adjacent to formal dining overlooking a low maintenance rear yard, open plan kitchen with island bench top opposite a comfortable meals and living area with a gas fireplace. Other features include high ceilings, period features, floorboards, evaporative cooling and double garage on remote with drive through access. This beautifully presented home oozes charm and character. Call now for an inspection as you will not be disappointed.