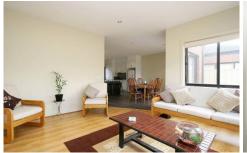

## 9B Jade Way HILLSIDE VIC

Walk into this immaculate low maintenance property and be greeted with high ceilings, formal lounge, three bedrooms with BIR, master bedroom with ensuite and WIR as well as second bathroom with separate WC, open kitchen/meals featuring SS appliances and dishwasher, leading into family rumpus area overlooking a lovely outdoor entertaining area featuring landscaped gardens. Extras include ducted heating, alarm system and single LU garage. Currently tenanted for \$1215pcm, it is ideal for the investor, first home buyer or retirees.