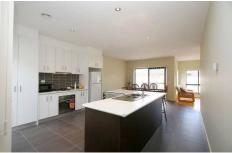

## 9B Jade Way HILLSIDE VIC

Walk into this immaculate low maintenance property and be greeted with high ceilings, formal lounge, three bedrooms with BIR, master bedroom with ensuite and WIR as well as second bathroom with separate WC, open kitchen/meals featuring SS appliances and dishwasher, leading into family rumpus area overlooking a lovely outdoor entertaining area featuring landscaped gardens. Extras include ducted heating, alarm system and single LU garage. Currently tenanted for \$1215pcm, it is ideal for the investor, first home buyer or retirees.