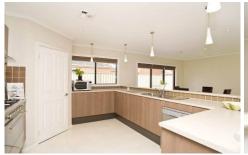

## 7 Windsor Court HILLSIDE VIC

This contemporary residence brings together all that you could wish for in this secluded cul-de-sac. Featuring three good size bedrooms with built in robes, master with full ensuite and walk in robe, study with internal access to 2.5 car garage on remote with drive through access, formal lounge, central bathroom, open plan kitchen/meals/family area adjacent to rumpus/theatre room. Extras include stainless steel industrial cooker, walk in pantry, ample cupboard space, ceramic tiles, ducted heating, refrigerated cooling, high ceilings and much more. This will suit the large family in need of extra space. An avant-garde residence not to be missed! Call for an inspection.