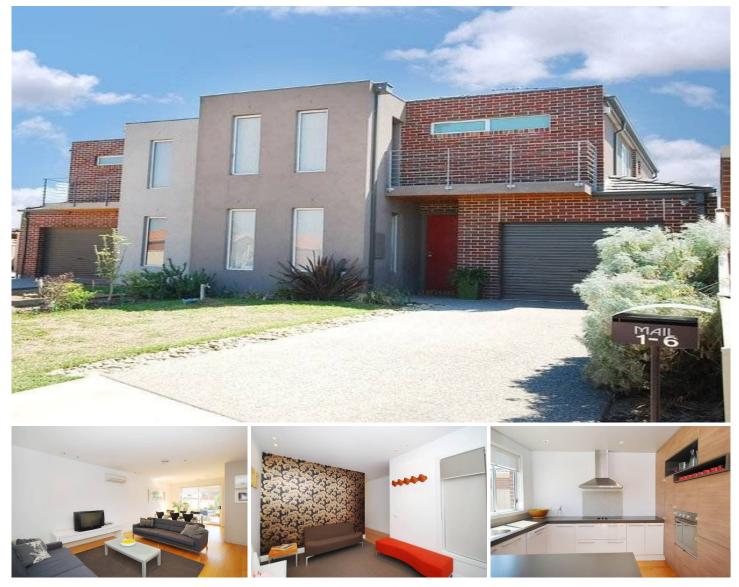

## 1/6 Balmoral Close HILLSIDE VIC

Be inspired by this magnificently designed home with plenty of extra features to enjoy.

Comprises 3 good sized bedrooms with BIR, master with ensuite and WIR, central bathroom with separate toilet, excellent landing area which can be utilised as a study, formal lounge room, funky kitchen equipped with ample cupboard space adjacent to meals and living area, separate laundry and powder room.

Other features include manicured rear and front yards, great outdoor area for entertaining, ducted heating, split system air conditioners, single garage with two car driveway, limestone tiles, commercial carpet, hand printed wall paper in formal lounge and much more.

This home has been fitted with quality fittings and decorated with the best of the best.

An inspection is definitely a must as you will not be disappointed.