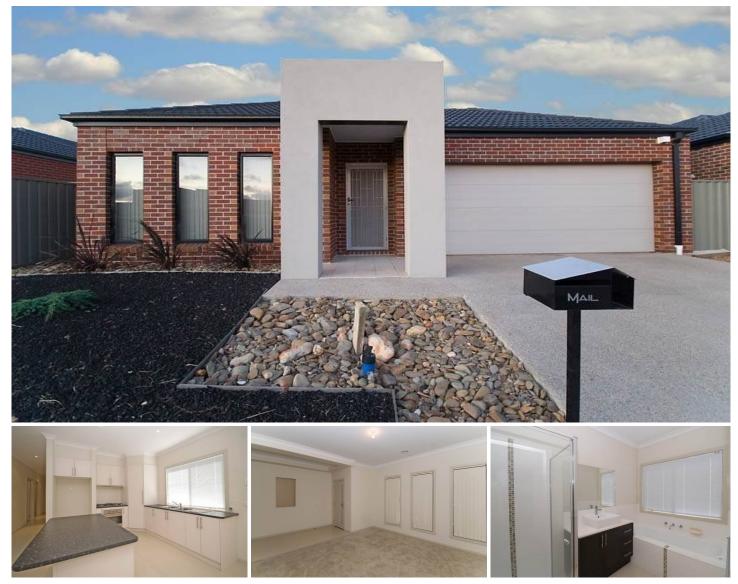

## 21 Viewbank Walk CAROLINE SPRINGS VIC

Built to high quality, this family home is sure to impress. Offering three good size bedrooms plus a study, all bedrooms with built in robes, master bedroom with full ensuite and walk in robe.

Separate formal lounge room, a stunning bright and open plan kitchen, combining meals and family area, kitchen has central island bench, ample cupboards and bench space.

Other features include ducted heating, cooling, stainless steel appliances, double garage with remote control, alarm system and much more.