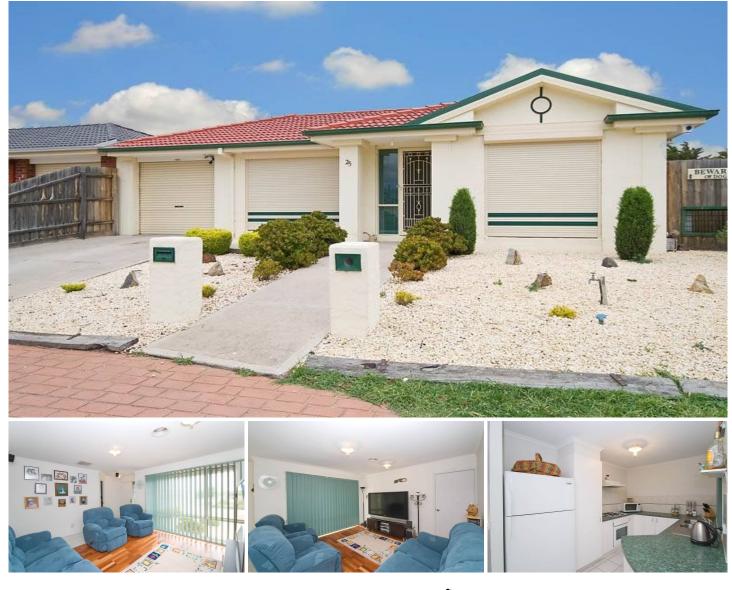

## 25 Timele Drive HILLSIDE VIC

Situated within walking distance to schools, parklands and public transport, this residence is perfect for the first home buyer or small family.

Comprises 4 bedrooms with BIR, master with WIR and ensuite, separate formal lounge room, good sized kitchen adjacent to meals/living area, central bathroom with separate toilet.

Other features include single garage on remote with drive through access & internal access, ducted heating, evaporative cooling, alarm system, floating floors in living areas and an undercover pergola perfect for entertaining.

Set on a low maintenance allotment of approximately 447m2 this home should not be missed!