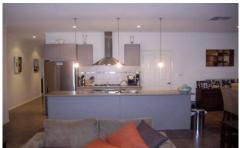

## 17 Sunnyside Way CAIRNLEA VIC

Be inspired by this architecturally designed home that features the best of the best. This immaculately presented home comprises four generous sized bedrooms, three bedrooms downstairs with BIR and master upstairs with his and hers BIR and full ensuite, separate formal lounge room, hostess kitchen with island bench top and stainless steel appliances, large butler's pantry with internal access to the remote controlled double garage with drive through access. The home features an open plan living area adjacent to meals area overlooking a decked undercover pergola to enjoy the manicured gardens with feature lighting. Other features include ducted heating, evaporative cooling, extra high ceilings, alarm system, video intercom, side access, timer-controlled drip water system and solar hot water. Walking distance to local amenities. At just on 12 months young, this masterpiece is one not to be missed! Call for an inspection.