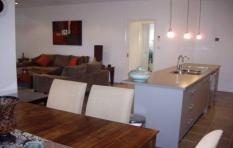

## 17 Sunnyside Way CAIRNLEA VIC

Be inspired by this architecturally designed home that features the best of the best. This immaculately presented home comprises four generous sized bedrooms, three bedrooms downstairs with BIR and master upstairs with his and hers BIR and full ensuite, separate formal lounge room, hostess kitchen with island bench top and stainless steel appliances, large butler's pantry with internal access to the remote controlled double garage with drive through access. The home features an open plan living area adjacent to meals area overlooking a decked undercover pergola to enjoy the manicured gardens with feature lighting. Other features include ducted heating, evaporative cooling, extra high ceilings, alarm system, video intercom, side access, timer-controlled drip water system and solar hot water. Walking distance to local amenities. At just on 12 months young, this masterpiece is one not to be missed! Call for an inspection.