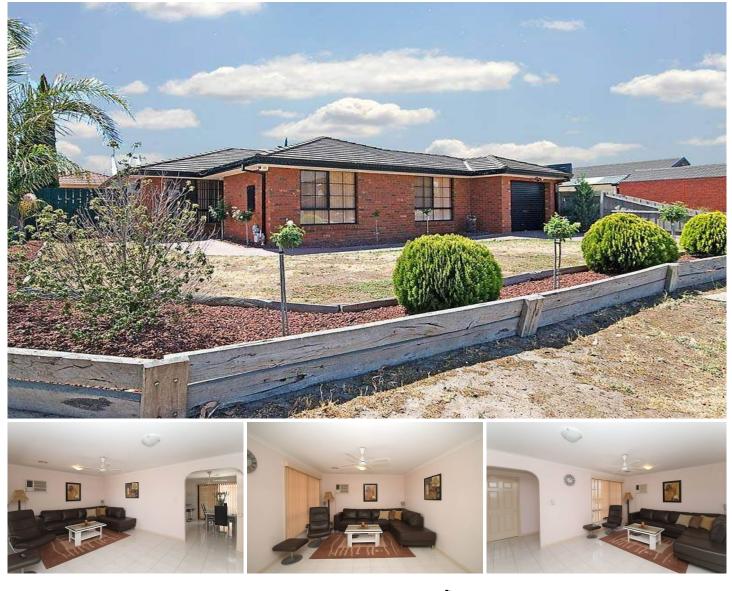

## 1/12 Oncidium Gardens KEILOR DOWNS VIC

This large unit is perfect for the first home buyer, investor or retirees. Compromising three good sized bedrooms all with built in robes, master with ensuite and built in robe, central bathroom adjacent to laundry, open plan living area, a substantial two - pack kitchen equipped with ample cupboard space opposite meals area overlooking a low maintenance back yard. Other features include ducted heating, air conditioner, ceiling fans, small pergola, single garage on remote with drive through access, small garden shed and plenty of extra features to enjoy. This unit is perfectly located close to parklands, schools and public transport. This unit will surely be snapped up quickly so call for an inspection.