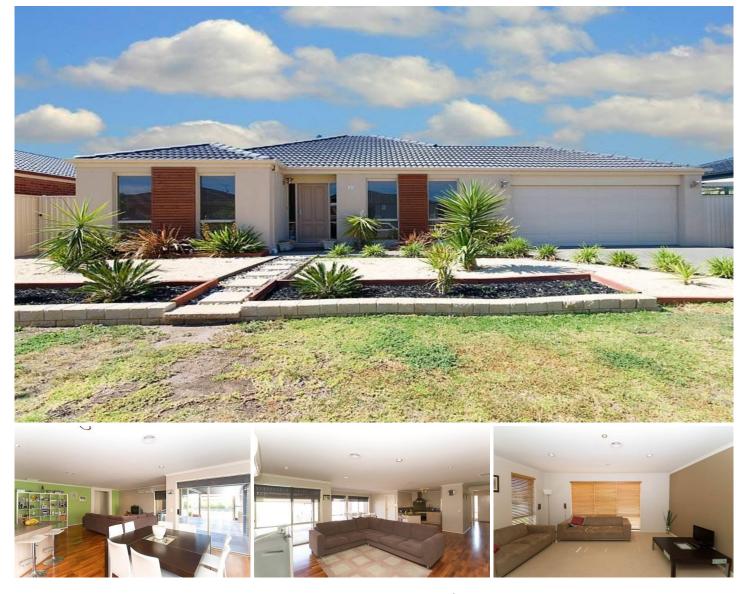

## 15 Wisteria Close TAYLORS HILL VIC

Take advantage of the new government first home buyer's grant with this stylishly presented family home. Featuring three large bedrooms with built in robes, study, master bedroom with full ensuite and walk in robe.

The home also offers the benefit of dual living area's, together with open plan kitchen/meals/family area, kitchen including stainless steel gas cooking appliances with dishwasher. Double garage on remote including drive through access leading to a landscaped backyard with undercover decked area to cater all year round.

Extras include ducting heating, split system and much more....

3 🛤 2 🚔 2 🖨