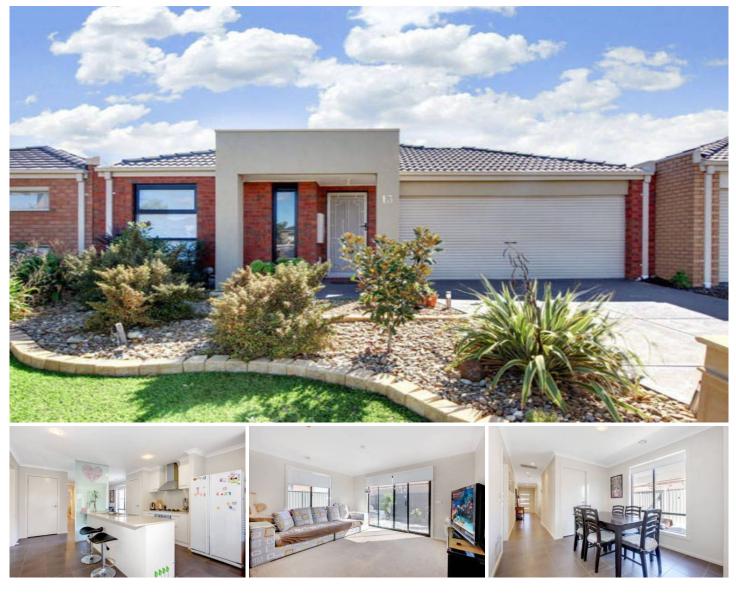

## 13 Duncombe Park Way DEER PARK VIC

Situated in this sought after location and within a short distance to local shops, schools, public transport, freeway access and various local parks, this lovely home will impress. Filled with natural light, the open and spacious living area includes; formal lounge, kitchen with stainless steel appliances and stone benches which overlooks the meals and family area. The master bedroom includes a WIR and ensuite followed by a further 3 bedrooms with BIR serviced by a central bathroom. Low maintenance front and rear gardens will allow you to make the most of what this home has to offer. Features include; ducted heating/cooling, large laundry, double garage, alarm and much more. This stunning home will tick all the right boxes!