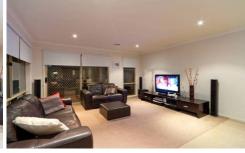

## 28 Pioneer Drive DEER PARK VIC

This Modern light filled family home situated in the perfect pocket of new Deer park includes all the extra quality fittings and fixtures that you would dream of having. Comprises of 3 bedrooms with BIR's, master with ensuite and WIR, good size study/4th bedroom, spacious kitchen equipped with stainless steel appliances, adjacent meals/living area. Other excellent features include 900m oven/cook top, dishwasher, down lights, ducted heating, split system air-conditioning, double garage on remote with internal and rear access, a comfortable yet large alfresco area with decking and beautifully landscaped gardens at rear and front. Close to school, childcare centre, shops and easy access to the freeway.