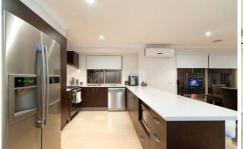

## 28 Pioneer Drive DEER PARK VIC

This Modern light filled family home situated in the perfect pocket of new Deer park includes all the extra quality fittings and fixtures that you would dream of having. Comprises of 3 bedrooms with BIR's, master with ensuite and WIR, good size study/4th bedroom, spacious kitchen equipped with stainless steel appliances, adjacent meals/living area. Other excellent features include 900m oven/cook top, dishwasher, down lights, ducted heating, split system air-conditioning, double garage on remote with internal and rear access, a comfortable yet large alfresco area with decking and beautifully landscaped gardens at rear and front. Close to school, childcare centre, shops and easy access to the freeway.