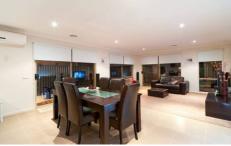

## 28 Pioneer Drive DEER PARK VIC

This Modern light filled family home situated in the perfect pocket of new Deer park includes all the extra quality fittings and fixtures that you would dream of having. Comprises of 3 bedrooms with BIR's, master with ensuite and WIR, good size study/4th bedroom, spacious kitchen equipped with stainless steel appliances, adjacent meals/living area. Other excellent features include 900m oven/cook top, dishwasher, down lights, ducted heating, split system air-conditioning, double garage on remote with internal and rear access, a comfortable yet large alfresco area with decking and beautifully landscaped gardens at rear and front. Close to school, childcare centre, shops and easy access to the freeway.