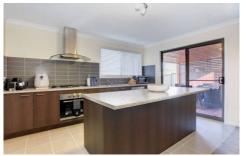

This property comes with a family friendly floor plan with a focus on easy living, large sized bedrooms including the master with WIR and ensuite, follow by 3 bedrooms all with BIR, 2 separate living areas, central bathroom, separate toilet and laundry. Open plan kitchen overlooking meal/dining area leading to a large covered alfresco with newly built decking. Features include ducted heating, security alarm, EVP cooling, low maintenance landscaped gardens both front and rear, solar hot water and a double