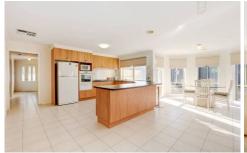

## 35 Kensington Circuit DERRIMUT VIC

Lovingly maintained by the current owners, this family home delivers a perfect opportunity for a first home buyer or investor. Comprising of 3 bedrooms with BIR, master with ensuite and WIR, formal lounge and further highlighted by a well equipped kitchen with lots of cupboard space, opening to a sun-drenched open-plan living/meals area leading out to a large outdoor landscaped backyard. Other features include alarm system, ducted heating, evaporative cooling, and double auto garage with access. Walking distance to school, childcare centre, parks and easy access to the freeway.