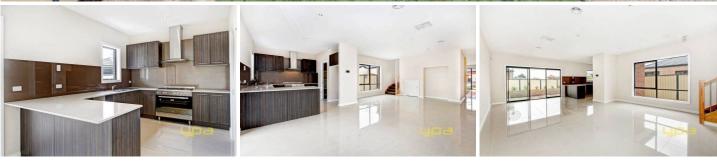

Master bedroom with full en suite, double sink, IXL light, walk in robes and balcony

Three spacious bedrooms with built in robes

Fully tiled bathroom with separate powder room

Downstairs

Well-designed functional kitchen with stainless steel European appliances, glass splash back with walk in pantry Large adjoining tiled family/meals area that opens to a spacious alfresco

Laundry with double linen cupboard with access to garage Spacious open lounge

Powder room

Under stair storage

3 2 1 2

View: https://www.ypa.com.au/7393796