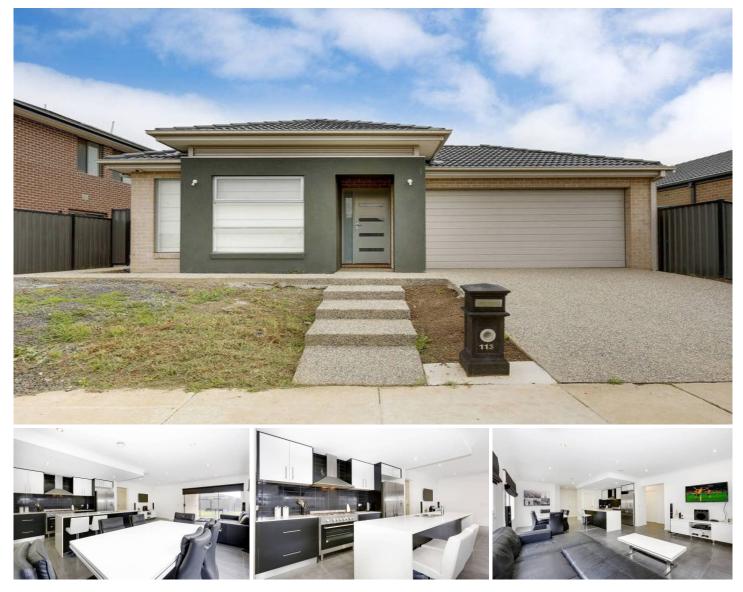

## 113 Lennon Parkway DERRIMUT VIC

This stunning home has spacious interiors, modern design and quality appointments within. Ideally suited for those looking to make a start in convenient location or astute investors who value the benefits a quality residence in a lucrative position. This exciting floor plan accommodates 3 spacious bedrooms, large master with huge walk in robes and ensuite with separate toilet, and 2nd bathroom central to remaining bedrooms. Flexible living options are open plan in design and including sun enriched family room with adjoining meals area ,spacious formal lounge room. Stunning kitchen with stainless steel appliances. Other features and inclusions are double remote garage with internal access, ducted heating, floor boards , low maintenance gardens both front and rear and alarm system. Walking distance to Shopping Precinct, child care facilities nearby, plus schools and parks to select from. An inspection will not disappoint