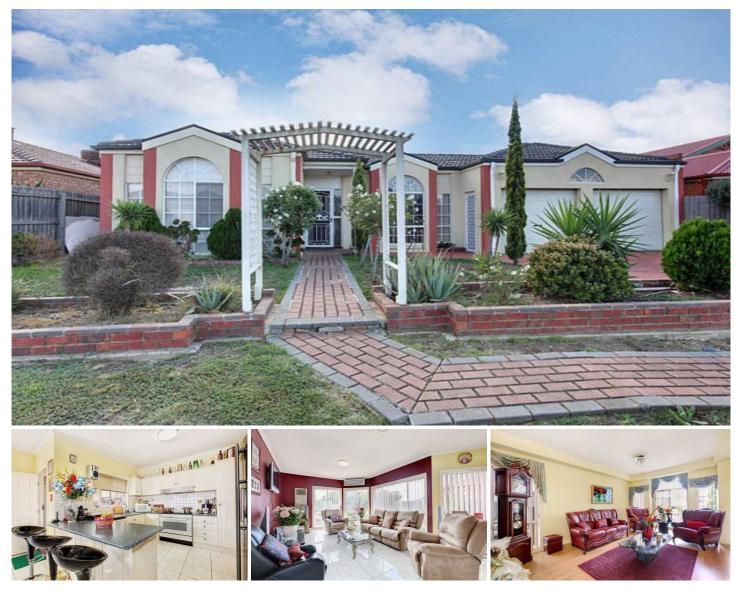

## 4 Tussock Crescent SYDENHAM VIC

Situated on a large allotment in a great pocket of Sydenham, close to schools and transport, you'll have to be quick to secure this one! Offering 3 spacious bedrooms with BIR's, master with ensuite and WIR plus study/4th bedroom, formal lounge, kitchen adjoining meals and family room, leading out to a great outdoor entertaining area. Other features include ducted heating, 3 x split systems, double garage with drive through access, high ceilings throughout (even in the garage) and a nice alfresco area on the side of the property! 3 🎮 2 🚔 2 🖨