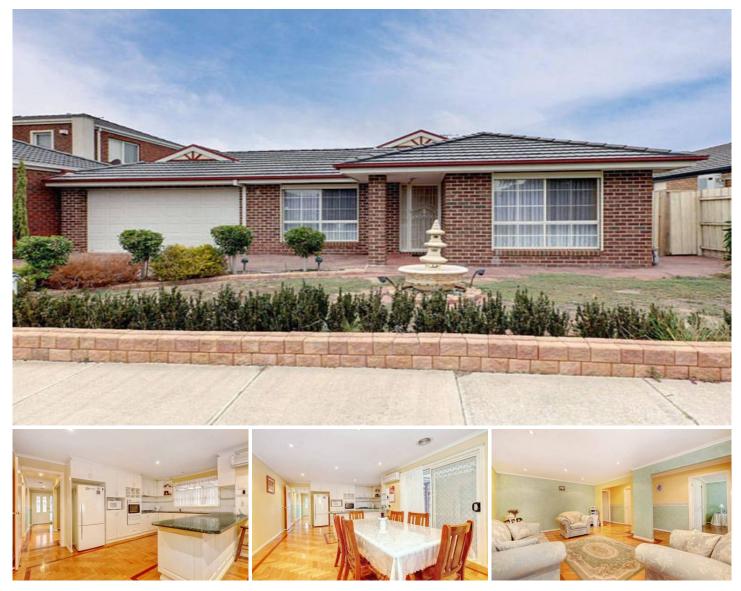

## 11 Lachlan Lane TAYLORS HILL VIC

Situated within a short and easy stroll to local schools, and only minutes to shops and transport, this great sized home will meet your family's needs. Offering 4 great sized bedrooms, master with ensuite and walk-in, large formal lounge, quality kitchen with tiled meals area and separate rumpus. Outside you'll find a huge outdoor entertaining area, perfect for large gatherings. Includes double remote garage with drive-through, ducted heating, split system cooling and loads more. It's the perfect family package, and it's well within the budget. 4 🛤 2 📛 2 🖨