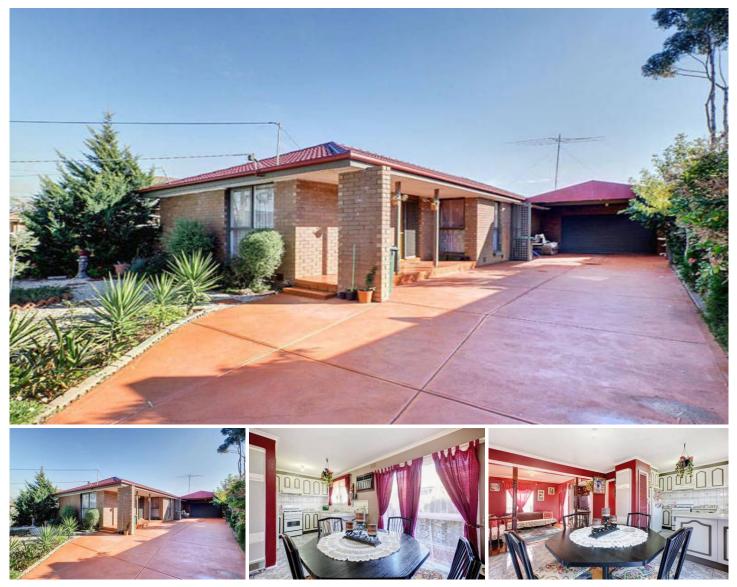

## 7 Revell Crescent ST ALBANS VIC

An outstanding opportunity to enter the St Albans property market or add to your investment portfolio exists with this neat and tidy family home.

Comprising of; 3 bedrooms, central bathroom, study/informal living area adjoin open kitchen/meals area, formal lounge and separate laundry.

Features include; 2 wall heaters, updated kitchen, air conditioner, window furnishing, manicured gardens, huge garage with workshop and storage area as well as double carport/entertainment area.

Located within walking distance to all necessary amenities including public transport, high schools, primary schools, parklands and also with easy access to freeways and Melbourne CBD, this is definitely the perfect place to call 3 🎮 1 🚰 4 🚘