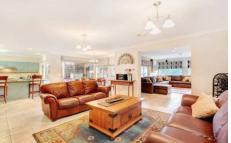

The kitchen is complemented by stainless steel appliances and has plenty of cupboard and bench space overlooking an open plan family room and glass meals conservatory. There are 3 other bedrooms with BIR;s, a study, separate formal lounge and dining and a large upstairs rumpus room. Well appointed with ducted heating, evaporative cooling, security alarm, video intercom, vacuum maid and a 2 car garage all set on approximately 679sqm allotment amongst other impressive homes. This home is a MUST to inspect!