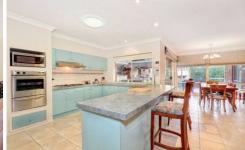

The kitchen is complemented by stainless steel appliances and has plenty of cupboard and bench space overlooking an open plan family room and glass meals conservatory. There are 3 other bedrooms with BIR;s, a study, separate formal lounge and dining and a large upstairs rumpus room. Well appointed with ducted heating, evaporative cooling, security alarm, video intercom, vacuum maid and a 2 car garage all set on approximately 679sqm allotment amongst other impressive homes. This home is a MUST to inspect!