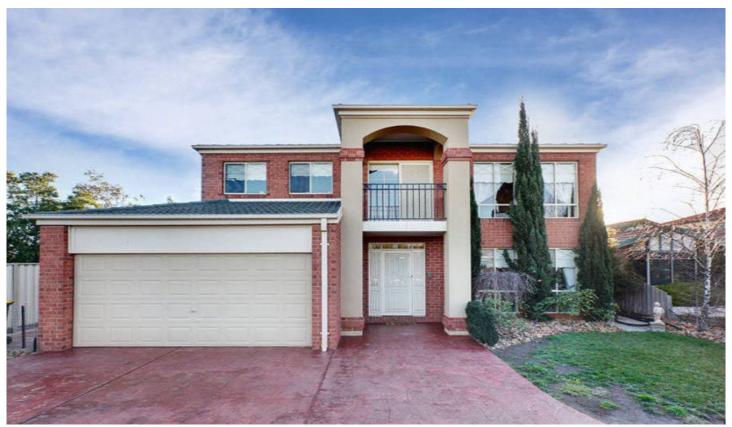

## **5 Mallard Close HILLSIDE VIC**

The centre piece of this home is the magnificent 'gone with the wind' staircase but this house has many outstanding features including a large master suite complete with double WIR and an ensuite with a spa bath, a home theatre wired for surround sound and a backyard entertainment area decked out with a jucuzzi, bar and water feature surrounded by lush green landscaped gardens.

The kitchen is complemented by stainless steel appliances and has plenty of cupboard and bench space overlooking an open plan family room and glass meals conservatory. There are 3 other bedrooms with BIR;s, a study, separate formal lounge and dining and a large upstairs rumpus room. Well appointed with ducted heating, evaporative cooling, security alarm, video intercom, vacuum maid and a 2 car garage all set on approximately 679sqm allotment amongst other impressive homes. This home is a MUST to inspect!