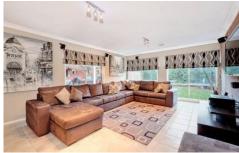

The kitchen is complemented by stainless steel appliances and has plenty of cupboard and bench space overlooking an open plan family room and glass meals conservatory. There are 3 other bedrooms with BIR;s, a study, separate formal lounge and dining and a large upstairs rumpus room. Well appointed with ducted heating, evaporative cooling, security alarm, video intercom, vacuum maid and a 2 car garage all set on approximately 679sqm allotment amongst other impressive homes. This home is a MUST to inspect!