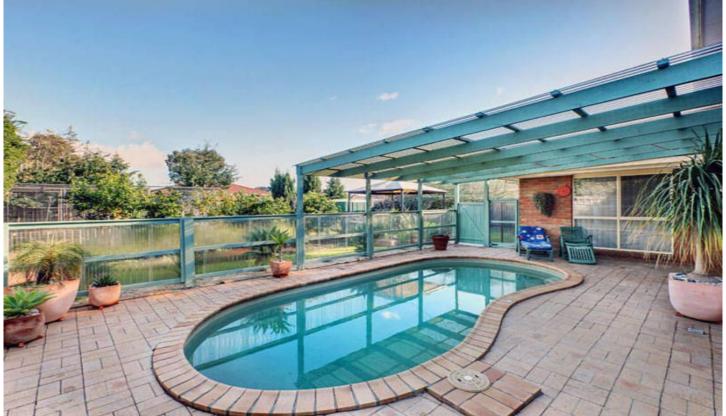

## 28 Chittenup Bend SYDENHAM VIC

Words can NOT explain what this home has to offer. A home must be seen to be appreciated. Comprising 4 spacious bedrooms (master with ensuite) plus study or 5th bedroom. Formal lounge and dining. Tasmanian Oak kitchen over looking dining area leading into a large rumpus room. Double garage with internal access, drive through into large pergola adjoining in ground solar heated pool. Extras include ducted heating, refrigerated cooling, ducted vacuum, alarm and more! All of which is set on approximately 815m2 and within close proximity to amenities such as Watergardens Shopping Centre, public transport, schools and parklands. Don't Wait! Call Now!