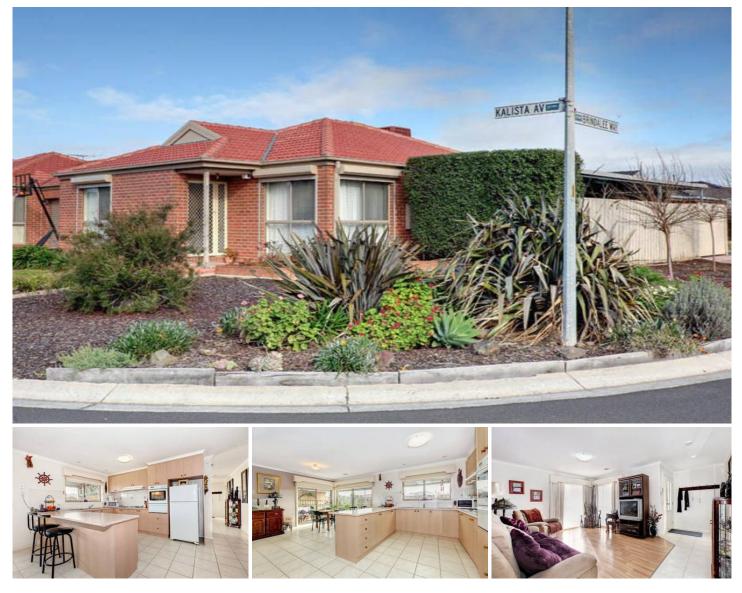

## 1/27 Brindalee Way HILLSIDE VIC

A great beginning for a young family, first home buyer, or an excellent opportunity for an investor to expand his portfolio. Offers 3 good size bedrooms with BIR, master with ensuite and WIR, lounge room, kitchen with quality appliances, adjoining meals area leading out to a covered outdoor entertaining area. Other features include ducted heating, evaporative cooling, alarm system, single garage on remote with drive through access and side access for anyone with a boat, truck or van.

WALKING DISTANCE TO TRANSPORT, SCHOOLS AND SHOPS, SO DON'T MISS OUT!

3 🛤 2 🚰 1 🚘

View : https://www.ypa.com.au/7393855

Kayla Ridolfi 0421 866 494