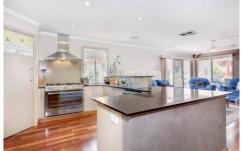

## 12 Jenny Court HILLSIDE VIC

Located in a quiet friendly court on a large parcel of land (approx. 770m2), nearby to all necessities, is this beautifully presented family home. Comprising of 3 spacious bedrooms with BIR, master bedroom with WIR and ensuite, plus separate study. Kitchen with beautiful ceasar stone bench tops, stainless steel appliances adjoining open plan kitchen/meals/living area. Also featuring downlights throughout, timber floors to main living areas, double garage on remote, ducted heating, evaporative cooling, alarm system & outdoor entertaining area covered with a pergola. This neat family home is absolutely perfect for the growing family, don't miss out!