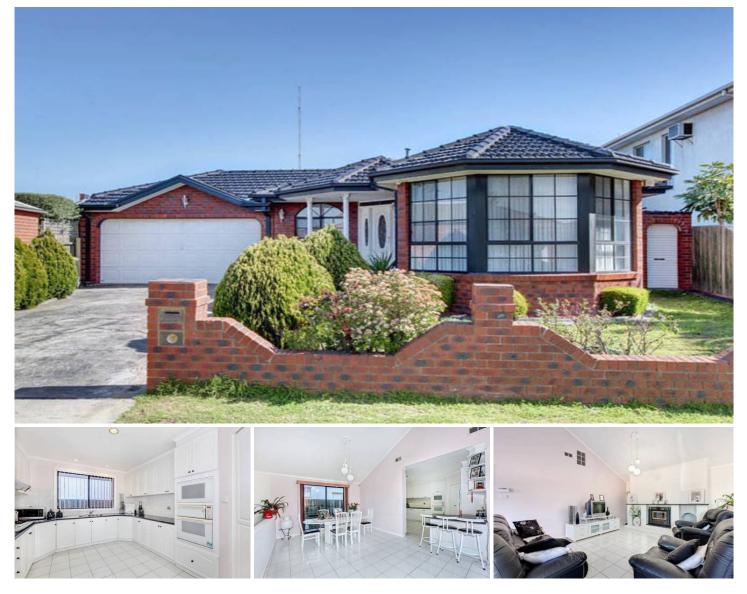

## **1 Jury Court KEILOR DOWNS VIC**

This well maintained family home is conveniently located in a quiet friendly court, within walking distance to local schools, shops and public transport. Offering 3 great sized bedrooms with BIR's, master with WIR and ensuite, high gloss kitchen with huge open-plan meals and living area with cosy wood heater and cathedral ceilings. Classy formal lounge and dining room/study. Includes double garage on remote, ducted heating, evaporative cooling and loads more extras. A truly magnificent home with plenty of extra features that will surely impress you. Arrange an inspection today! 3 🛤 2 🚔 2 🚔