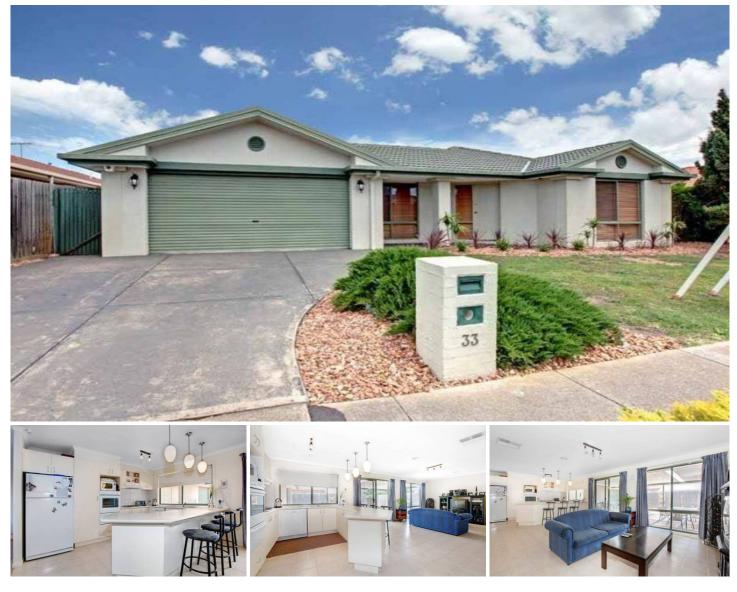

## 33 Allenby Road HILLSIDE VIC

Walk straight in and put the kettle on. This great looking family starter is complete from front to back. Offering 4 bedrooms, all with robes, master with walk-in and full ensuite, spacious formal lounge and dining room leading to the modern kitchen with open-plan meals and family area. Step outside under the outdoor entertaining area and enjoy the neat landscaping with quality LED garden lighting. The list of extras includes: double auto-garage, ducted heating, evap cooling, alarm, CCTV cameras, dishwasher and loads more. Situated within an easy walk to local schools, shops and transport don't wait for the sold sticker to go up, act now!