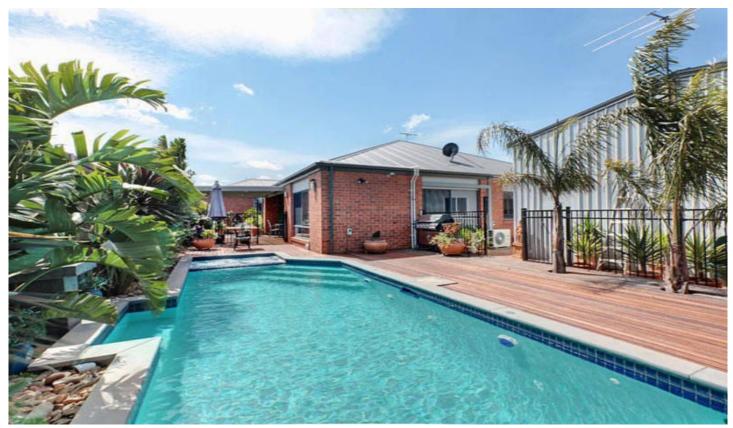

## 8 Market Terrace TAYLORS HILL VIC

Positioned in a much sought-after pocket of Taylors Hill is this dream home ready to cater for an executive lifestyle. Offering 4 generous sized bedrooms (master with full ensuite and huge walk-in robe), formal lounge at front leading through to the massive open-plan living area with modern kitchen, separate meals and family area plus a separate rumpus. Step outside under the decked alfresco area and chill-out by the gorgeous in-ground pool with high-powered hot-tub. Includes (extra wide) double garage with remote door and internal access, high ceilings throughout, polished hardwood flooring, heating/cooling and a whole host of extras. All this on a great sized, neatly landscaped allotment with side access to a HUGE 7x11m garage, perfect for a tradesman/car enthusiast, or anyone needing loads of storage space. Spoil yourself, and your family today.