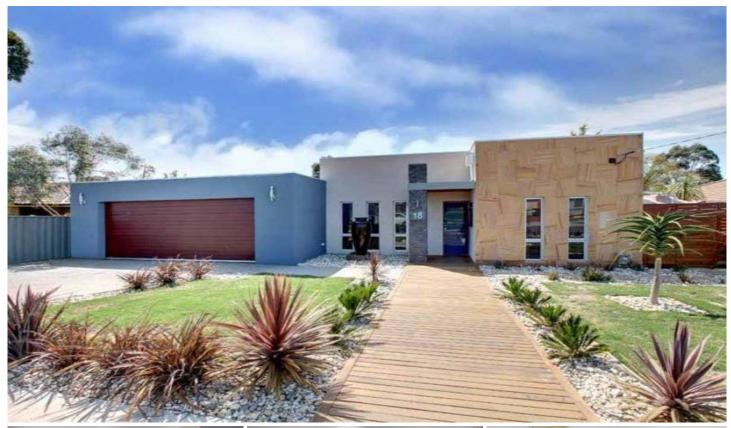

## 18 Beaumont Court SYDENHAM VIC

Situated on approx 1000m2 of land and within walking distance to all amenities this home will amaze all. Featuring 3 bedrooms with BIR, master with Ensuite and WIR, study/4th bedroom, beautiful kitchen adjoining spacious meals/living area and an amazing THEATRE ROOM! Extras include triple garage on remote with drive through access, leading out to beautiful landscaped gardens, stunning alfresco area with Jacuzzi, 6x12m shed (also can be used as a 4 car garage), massive water tank, ducted heating, refrigerated cooling and alarm. So come have a look its simply STUNNING!