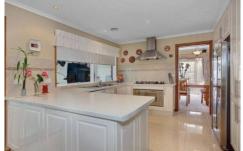

## 8 Spellman Avenue SYDENHAM VIC

Walk into this newly renovated home and its stunning fit out will take your breath away! Comprising of three spacious bedrooms all with built in robes (master with walk in robe and ensuite) plus study, formal lounge and dining, updated 2pac kitchen with stainless steel appliances overlooking meals and family room. If that's not enough, step outside to the massive outdoor entertaining area with beautifully manicured gardens perfect for those summer barbeques! Extras include ducted heating, evaporative cooling, two wood ovens and an Argentinean oven, double garage and much much more. All this on approximately 862m2 and within a short stroll to local shops and schools of all levels.