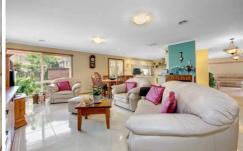

## 8 Spellman Avenue SYDENHAM VIC

Walk into this newly renovated home and its stunning fit out will take your breath away! Comprising of three spacious bedrooms all with built in robes (master with walk in robe and ensuite) plus study, formal lounge and dining, updated 2pac kitchen with stainless steel appliances overlooking meals and family room. If that's not enough, step outside to the massive outdoor entertaining area with beautifully manicured gardens perfect for those summer barbeques! Extras include ducted heating, evaporative cooling, two wood ovens and an Argentinean oven, double garage and much much more. All this on approximately 862m2 and within a short stroll to local shops and schools of all levels.