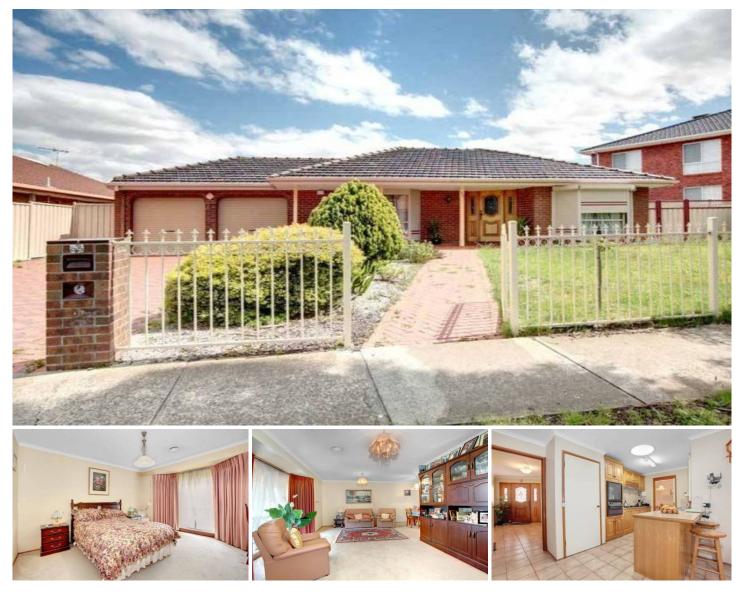

## 65 Willys Avenue KEILOR DOWNS VIC

Located in one of the areas most convenient location, with a milk bar, schools, local shops and transport only a stones throw away, this tidy family home has it all. Offering 4 bedrooms, all with built-in robes, master with ensuite and walk-in, central bathroom with spa, formal lounge and dining, timber kitchen with tiled meals/family area and a separate rumpus with additional study nook overlooking the fully enclosed pergola for entertaining all-year-round. Includes double remote garage with rear access, ducted heating, air-con, roller shutters and more. All this, situated on a great sized allotment. Don't hesitate, make it yours!